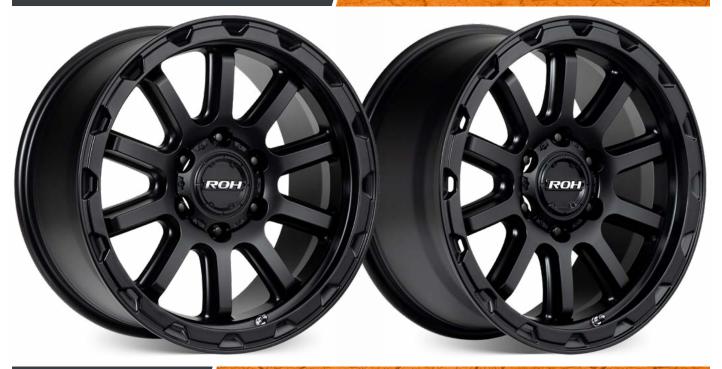

#### New to the exclusive range of ROH Dakar Proven Wheels®, the all new ROH Onyx 4x4 wheel comes in a Matt Black finish and is available in 17" and 18" sizes.

Onyx is a clean 10 spoke design with unique vents on the outer lip. These stylish yet functional debris ejection vents are created by undercut machining beneath the outer lip, giving the Onyx a sleek and elegant design.

Onyx features the ROH Easycleans® Matt Black Baked Enamel finish which provides superior salt spray performance and anti-weathering durability, making it an ideal wheel for both recreational and commercial end-users.

### **Onyx Part Numbers & Fitments:**

| 17 X 9.0"  | PCD & OFFSET |  |  |
|------------|--------------|--|--|
| ONX17912MB | 6/139.7 12P  |  |  |
| ONX17935MB | 6/139.7 35P  |  |  |
| 18 X 9.0"  | PCD & OFFSET |  |  |
| ONX18912MB | 6/139.7 12P  |  |  |
| ONX18935MB |              |  |  |