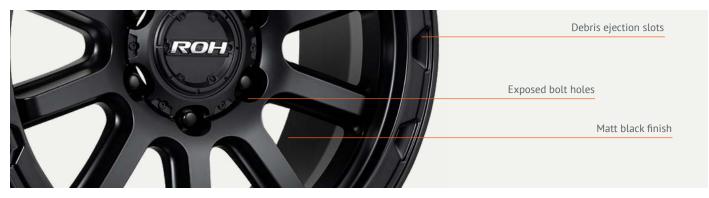

#### New to the exclusive range of ROH Dakar Proven Wheels®, the all new ROH Onyx 4x4 wheel comes in a Matt Black finish and is available in 17" and 18" sizes.

Onyx is a clean 10 spoke design with unique vents on the outer lip. These stylish yet functional debris ejection vents are created by undercut machining beneath the outer lip, giving the Onyx a sleek and elegant design.

Onyx features the ROH Easycleans® Matt Black Baked Enamel finish which provides superior salt spray performance and anti-weathering durability, making it an ideal wheel for both recreational and commercial end-users.