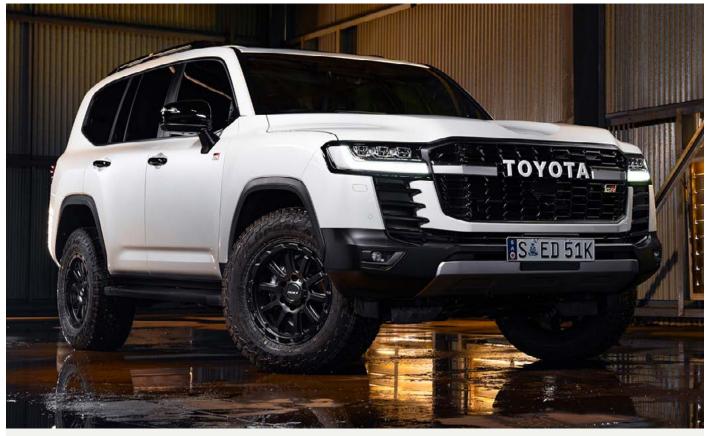

/139.7 35P  |  |  |
| 18 X 9.0"  | PCD & OFFSET |  |  |
| ONX18912MB | 6/139.7 12P  |  |  |
| ONX18935MB |              |  |  |









## FITMENTS: ROH Onyx

#### Fitment Table:

| SIZE   | PCD & OFFSET | FITMENTS                      | LOAD<br>RATING | FINISH     | ROH PART NO. |
|--------|--------------|-------------------------------|----------------|------------|--------------|
| 17x9.0 | 6/139.7 12P  | HiLux, Prado, D-Max/BT-50 21+ | 1250kg         | Matt black | ONX17912MB   |
| 17x9.0 | 6/139.7 35P  | LC300, Ranger 22+             | 1250kg         |            | ONX17935MB   |
| 18x9.0 | 6/139.7 12P  | HiLux, Prado, D-Max/BT-50 21+ | 1250kg         |            | ONX18912MB   |
| 18x9.0 | 6/139.7 35P  | LC300, Ranger 22+             | 1250kg         |            | ONX18935MB   |



LC300 featuring 18x9 ROH Onyx wheels