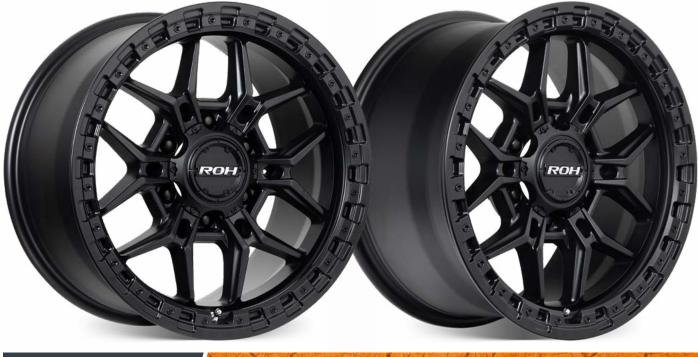

## NEW RELEASE: ROH Axe

New to the exclusive range of ROH Dakar Proven Wheels®, the all new ROH Axe 4x4 wheel comes in matt black finish with black bolts and is available in 17" and 18" sizes.

Axe is a stylish design with a unique split twin-spoke configuration enhanced by a detailed beadlock style matt black lip with bolts.

Axe features the ROH Easycleans<sup>®</sup> Gunmetal and Matt Black Baked Enamel finish which provides superior salt spray performance and anti-weathering durability, making it an ideal wheel for both recreational and commercial end-users.