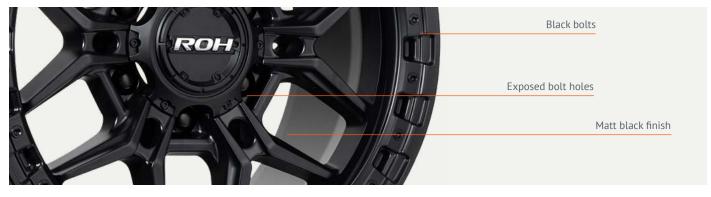

## NEW RELEASE: ROH Axe

New to the exclusive range of ROH Dakar Proven Wheels®, the all new ROH Axe 4x4 wheel comes in matt black finish with black bolts and is available in 17" and 18" sizes.

Axe is a stylish design with a unique split twin-spoke configuration enhanced by a detailed beadlock style matt black lip with bolts.

Axe features the ROH Easycleans<sup>®</sup> Gunmetal and Matt Black Baked Enamel finish which provides superior salt spray performance and anti-weathering durability, making it an ideal wheel for both recreational and commercial end-users.