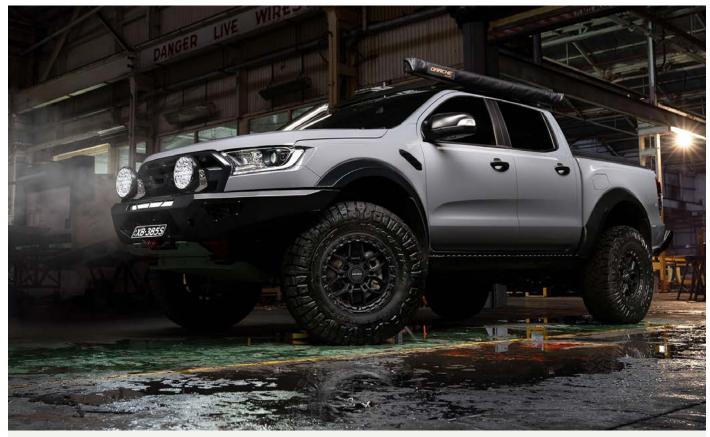

----|--------------|-----------------------------------------------|----------------|---------------------------|--------------|
| 17x9.0 | 6/139.7 12P  | HiLux, Prado, D-Max/BT-50 21+                 | 1250kg         | Matt black<br>Black bolts | AXE17912MB   |
| 17x9.0 | 6/139.7 35P  | LC300, Ranger 22+                             | 1050kg         |                           | AXE17935MB   |
| 18x9.0 | 6/139.7 12P  | HiLux, Prado, D-Max/BT-50 21+                 | 1250kg         |                           | AXE18912MB   |
| 18x9.0 | 6/139.7 25P  | HiLux, D-Max, Triton, Ranger/BT50, Y62 Patrol | 1250kg         |                           | AXE18925MB   |
| 18x9.0 | 6/139.7 35P  | LC300, Ranger 22+                             | 1050kg         |                           | AXE18935MB   |



Ranger featuring 17x9 ROH Axe wheels