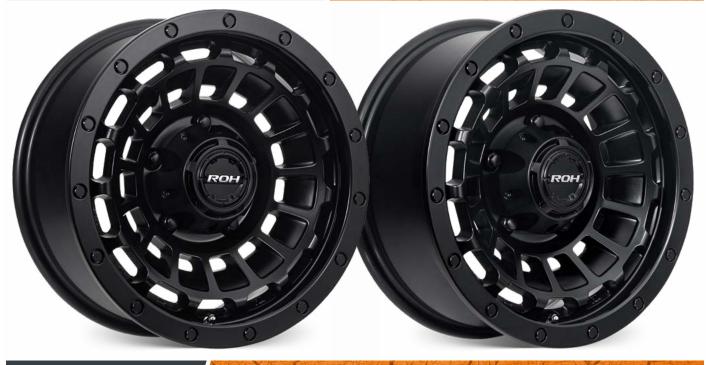

## **NEW RELEASE: ROH One Twenty**

New to the exclusive range of ROH Dakar Proven Wheels® wheels, the all-new One Twenty wheel comes in a matt black finish with black anodised aluminium bolts. One Twenty is available in 15" to suit the Suzuki Jimny.

One Twenty is a rally inspired full-faced design, enhanced with an aggressive beadlock style matt black lip. The concave centre is complimented by black anodised aluminium bolts that feature on the outer lip.

One Twenty features a Matt Black Baked Enamel finish providing superior salt spray performance and anti-weathering durability, ensuring the One Twenty is ready to handle the harshest of off-road conditions.

Jimny featuring 15x6 ROH OneTwenty wheels