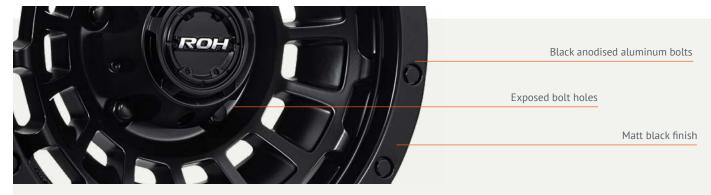

One Twenty is a rally inspired full-faced design, enhanced with an aggressive beadlock style matt black lip. The concave centre is complimented by black anodised aluminium bolts that feature on the outer lip.

One Twenty features a Matt Black Baked Enamel finish providing superior salt spray performance and anti-weathering durability, ensuring the One Twenty is ready to handle the harshest of off-road conditions.