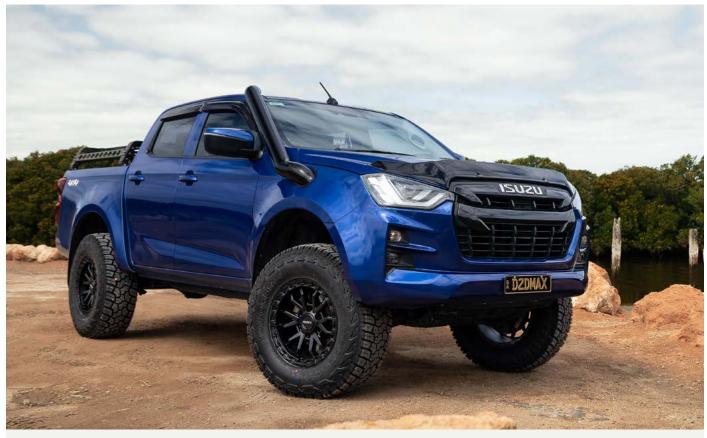

HiLux, D-Max, Triton, Ranger/BT50, Y62 Patrol | 1250kg         |                                                         | RAD17925GC/MB |
| 17x9.0 | 6/139.7 35P  | LC300, Ranger 22+                             | 1050kg         |                                                         | RAD17935GC/MB |
| 18x9.0 | 6/139.7 12P  | HiLux, Prado, D-Max/BT-50 21+                 | 1250kg         |                                                         | RAD18912GC/MB |
| 18x9.0 | 6/139.7 25P  | HiLux, D-Max, Triton, Ranger/BT50, Y62 Patrol | 1250kg         |                                                         | RAD18925GC/MB |
| 18x9.0 | 6/139.7 35P  | LC300, Ranger 22+                             | 1050kg         |                                                         | RAD18935GC/MB |



D-Max featuring 17x9 ROH Raid wheels