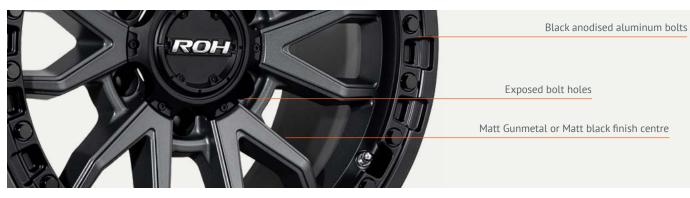

Raid is a bold yet refined design with a unique multi-spoke configuration enhanced by an aggressive beadlock style matt black lip and anodised aluminium bolts.

Raid features the ROH Easycleans® Gunmetal and Matt Black Baked Enamel finish which provides superior salt spray performance and antiweathering durability, making it an ideal wheel for both recreational and commercial end-users.