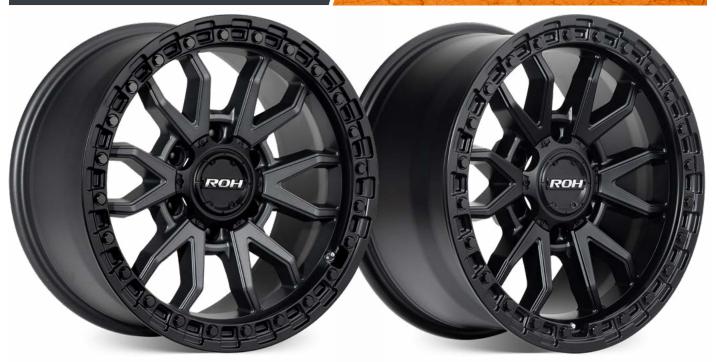

## NEW RELEASE: | ROH Raid

New to the exclusive range of ROH Dakar Proven Wheels®, the all new ROH Raid 4x4 wheel comes in gunmetal & matt black finish with anodised aluminium bolts and is available in 17" and 18" sizes.

Raid is a bold yet refined design with a unique multi-spoke configuration enhanced by an aggressive beadlock style matt black lip and anodised aluminium bolts.

Raid features the ROH Easycleans® Gunmetal and Matt Black Baked Enamel finish which provides superior salt spray performance and antiweathering durability, making it an ideal wheel for both recreational and commercial end-users.