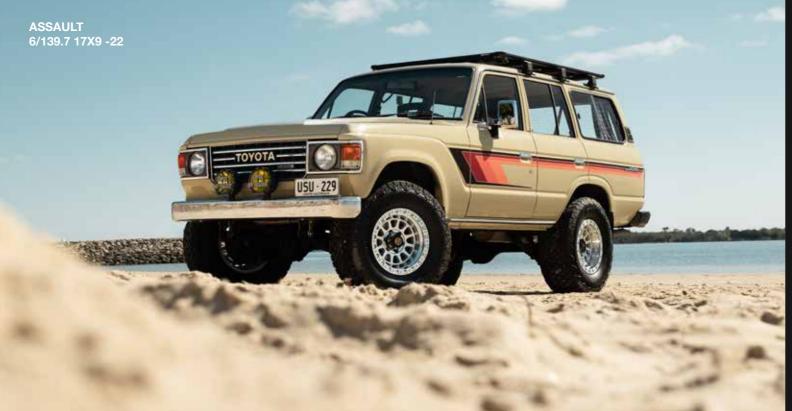

AXE (17x9 | 18x9

**CRAWLER** (16x8 | 17x8 | 18x9

**TORQUE** 

(16x7 | 17x8

ASSAULT

16x9 | 17x9 | 18x9

ROCK 5 (17x9 | 18x9

**ROCK 6** 