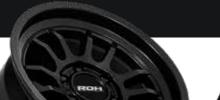

## Minimum Weight. Maximum Strength

Modern, clean lip designs meet flow formed engineering in the LITEFORGED Series - delivering the ultimate lightweight 4x4 wheels with an impressive 1500kg load rating.

The LITEFORGED flow formed process begins with casting the wheel into its basic shape, including the face and outer lip. The barrel is then heated to allow for shaping and hydraulic rollers to apply pressure as the wheel spins, forcing the aluminium to flow into the tooling shape, increasing tensile strength. Once the desired width and shape are achieved, the rear lip is added completing the process and resulting in a wheel with increased strength, high 1500kg load rating, and noticeably reduced weight.