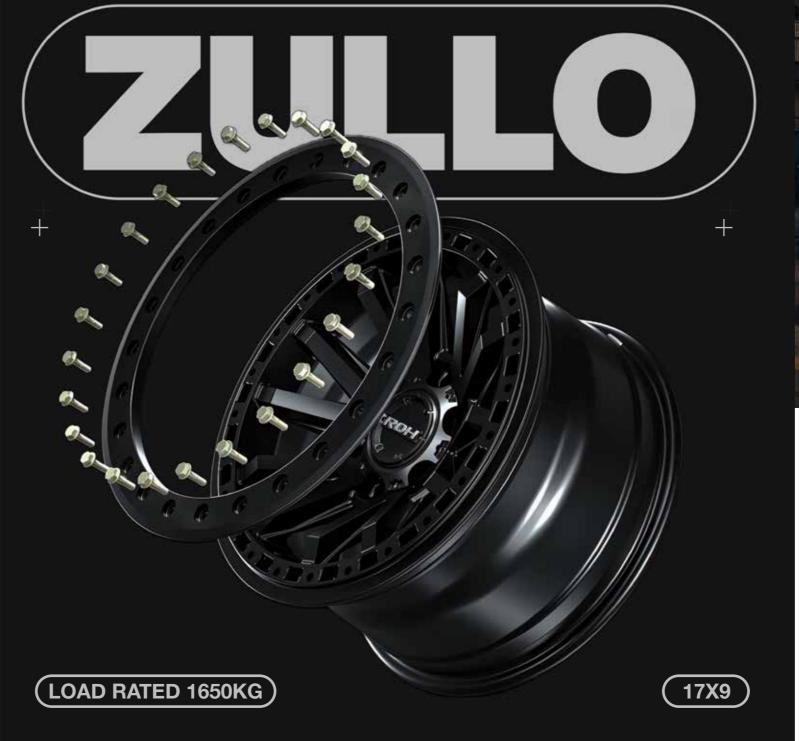

## The Legacy of the Loyal

Orazio Zullo started with the company in 1956 as a forklift operator and worked at ROH all the way up until 1989. Orazio brought his two sons into the business as apprentice fitter and turners. Sam joined us in 1978 and Bruno was with us between 1980 and 1985. Sam, who is still with ROH to this day, has truly made a name for himself within the company over the years. After 46 years (and counting) with the company, we

The ZULLO wheel embodies the passion and history that drives ROH. It celebrates both our rich heritage and the extraordinary journey of the Zullo family within our company.

HYBRIDLOCK™ is ROH Wheels' exciting dual-beadlock technology, allowing your tyres to be fitted either using the traditional method with a beadlockinspired lip, or as a genuine beadlock wheel for the most extreme offroad