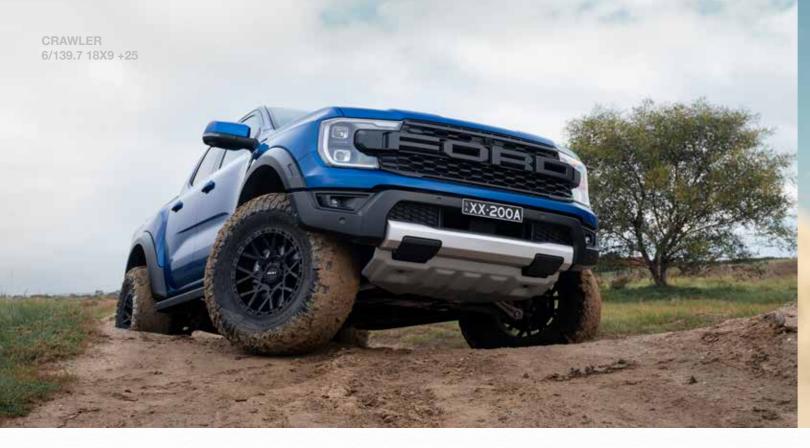

AXE (17x9 | 18x9

**CRAWLER** (16x8 | 17x8 | 18x9

**TORQUE** 

(16x7 | 17x8

ASSAULT

16x9 | 17x9 | 18x9

ROCK 5 (17x9 | 18x9

**ROCK 6** 