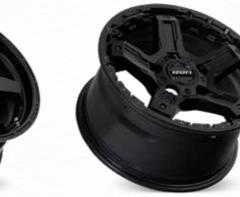

AXE (17x9 | 18x9

**CRAWLER** (16x8 | 17x8 | 18x9

**TORQUE** 

(16x7 | 17x8

ASSAULT

16x9 | 17x9 | 18x9

ROCK 5 (17x9 | 18x9

**ROCK 6** 