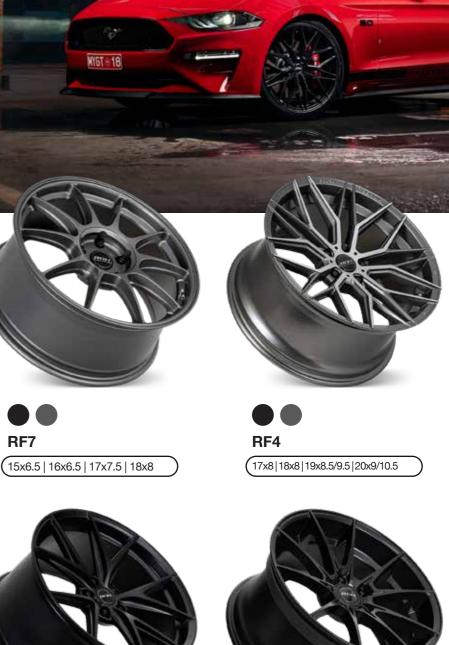

**FORZA** 

(18x8 | 19x8.5/9.5 | 20x8.5/10

MONACO

(16x7 | 17x8 | 18x8.5 | 19x8.5

(17x7.5 | 18x8 | 19x8.5/9.5