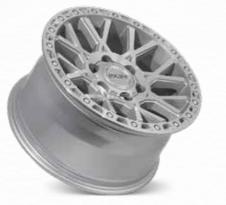

**FORZA** 

(18x8 | 19x8.5/9.5 | 20x8.5/10

MONACO

(16x7 | 17x8 | 18x8.5 | 19x8.5

(17x7.5 | 18x8 | 19x8.5/9.5