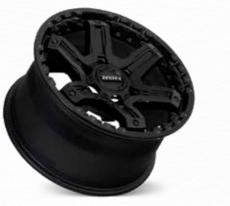

AXE (17x9 | 18x9

**CRAWLER** (16x8 | 17x8 | 18x9

**TORQUE** 

(16x7 | 17x8

ASSAULT

16x9 | 17x9 | 18x9

ROCK 5 (17x9 | 18x9

**ROCK 6** 