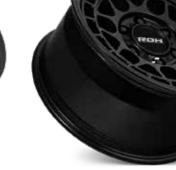

The ZULLO wheel embodies the passion and history that drives ROH. It celebrates both our rich heritage and the extraordinary journey of the Zullo family within our company.

HYBRIDLOCK™ is ROH Wheels' exciting dual-beadlock technology, allowing your tyres to be fitted either using the traditional method with a beadlockinspired lip, or as a genuine beadlock wheel for the most extreme offroad