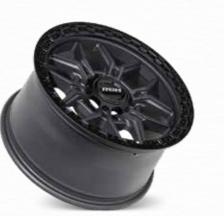

## Minimum Weight. Maximum Strength

Modern, clean lip designs meet flow formed engineering in the LITEFORGED Series - delivering the ultimate lightweight 4x4 wheels with an impressive 1500kg load rating.

The LITEFORGED flow formed process begins with casting the wheel into its basic shape, including the face and outer lip. The barrel is then heated to allow for shaping and hydraulic rollers to apply pressure as the wheel spins, forcing the aluminium to flow into the tooling shape, increasing tensile strength. Once the desired width and shape are achieved, the rear lip is added completing the process and resulting in a wheel with increased strength, high 1500kg load rating, and noticeably reduced weight.