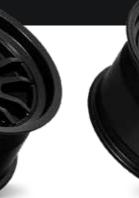

The LITEFORGED flow formed process begins with casting the wheel into its basic shape, including the face and outer lip. The barrel is then heated to allow for shaping and hydraulic rollers to apply pressure as the wheel spins, forcing the aluminium to flow into the tooling shape, increasing tensile strength. Once the desired width and shape are achieved, the rear lip is added completing the process and resulting in a wheel with increased strength, high 1500kg load rating, and noticeably reduced weight.