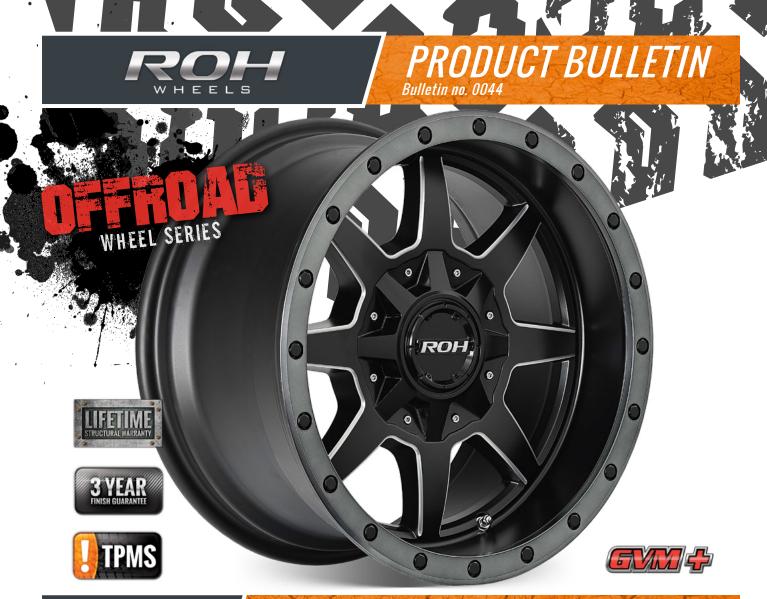

## NEW FITMENT: | ROH Beadlock - Deep Dish

New to the exclusive range of ROH Dakar Proven Wheels®, the all new ROH Beadlock deep dish 4x4 wheel comes in matt black finish with black anodised aluminium bolts and is available in 16" and 17" sizes.

Beadlock is a next-generation deep-dish 8-spoke design enhanced with bright CNC milling on the matt black spokes. Design details include 20 black anodised aluminium bolts assembled to the matt graphite outer beadlock lip.

Beadlock features the ROH Easycleans® Matt Black Baked Enamel finish providing superior salt spray performance and anti-weathering durability making it an ideal wheel for both recreational and commercial end-users.