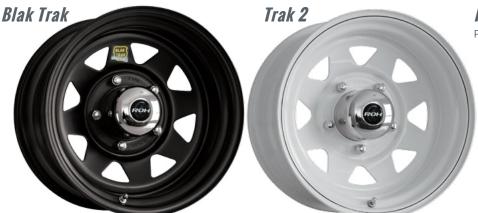

## NEW Fitment: | ROH TRAK 2 LC79 SERIES`TRUE TRACK'

Our popular ROH 16x8 & 17x8 Trak series wheels are now available in 47N offset to 'True Track' the rear axle of the 79 Series LandCruiser.

16x8 Blak Trak & Trak 2 now enables 79 Series owners to `True Track' the OEM rear axle set-up so the rear wheel track aligns to the wider front wheel track. 'True Track' your LandCruiser by fitting 16x8 Trak wheels at OP on the front and 47N on the rear of the vehicle.

This new 16x8 fitment surpasses Australian Standard AS1638 for guaranteed off-road performance and up to 1,275kg load rating.

Available in super tough black & white powder-coat finish, you can rely on ROH Trak steel wheels to deliver outstanding outback reliability.

### Finishes:

Powder Coated, Silicone Sealed Black & White